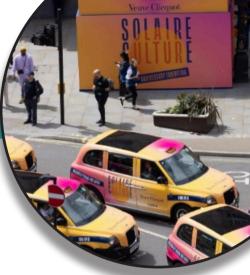

From the exterior façade to the interior details, every aspect of the space was meticulously reimagined with surface graphic and prints, expertly installed by Ficklestix to reflect the iconic champagne house's vibrant legacy and its symbolic hue.