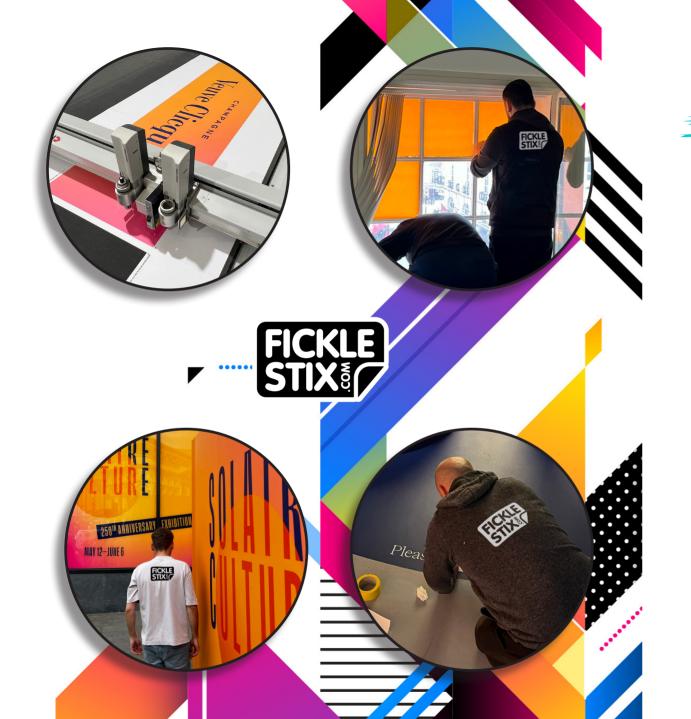

From the exterior façade to the interior details, every aspect of the space was meticulously reimagined with surface graphic and prints, expertly installed by Ficklestix to reflect the iconic champagne house's vibrant legacy and its symbolic hue.

It was a pleasure collaborating with Arter on all things graphical and helping to bring this historic space to life!