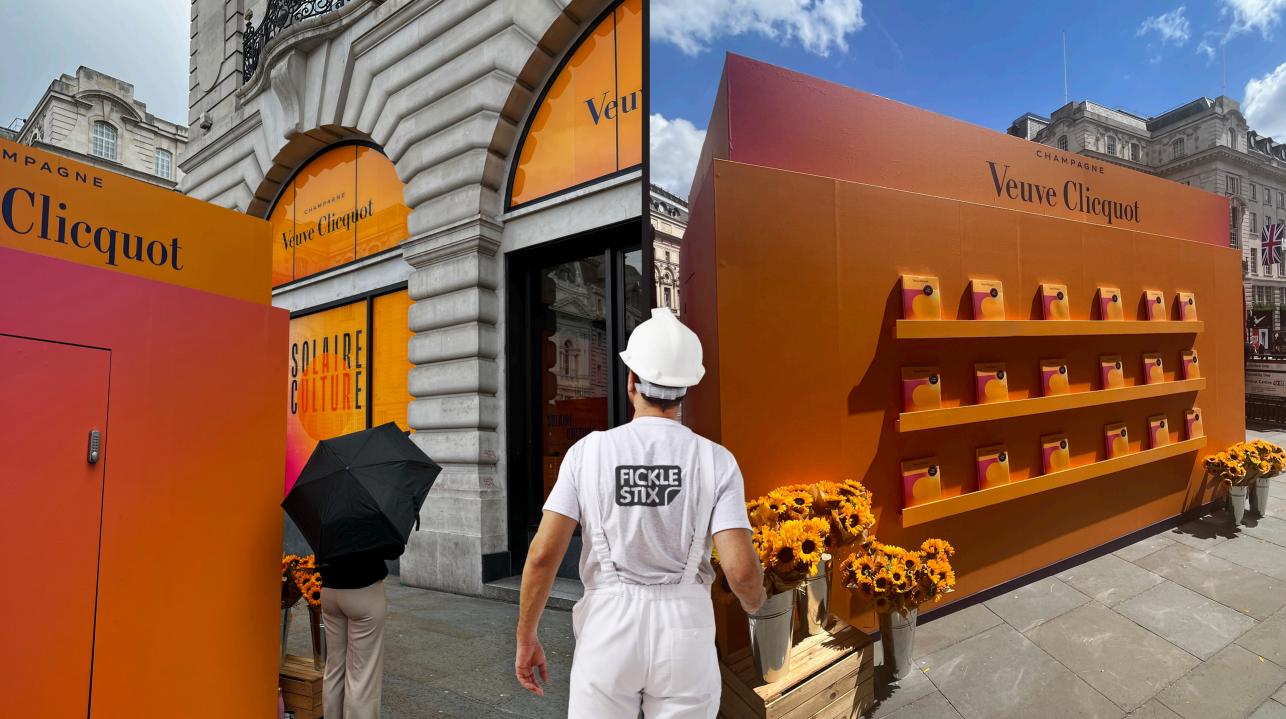

#### Veuve Clicquot

Tasked with infusing the space with bold art prints and decals on windows, floors, walls and surface graphics of all kinds, our goal was to help encapsulate the essence of Clicquot culture celebrating creativity, optimism and boldness.

From the exterior façade to the interior details, every aspect of the space was meticulously reimagined with surface graphic and prints, expertly installed by Ficklestix to reflect the iconic champagne house's vibrant legacy and its symbolic hue.