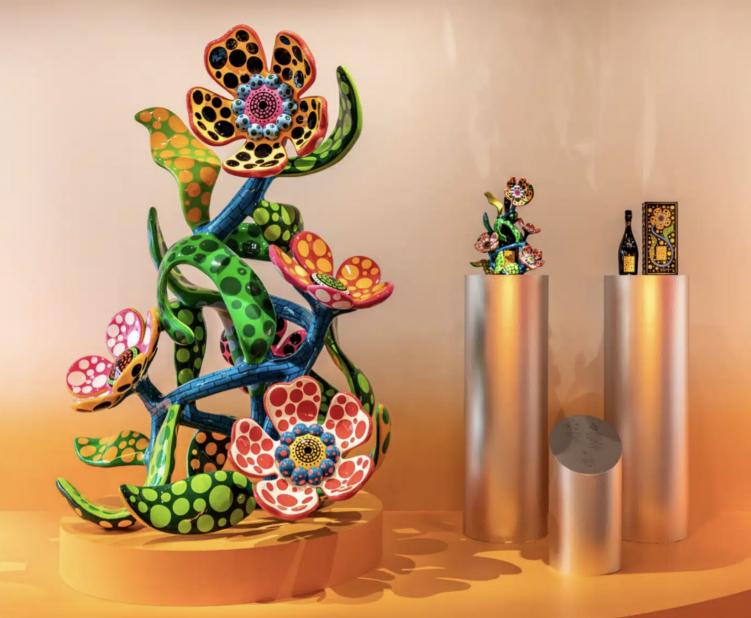

#### LA GRANDE DAME

**Veuve Clicquot** 

yayoi Kusama

My Heart That Blooms in The Darkness of The Night

From all my heart, the life of flowers flew away,
My everlasting affection for the flowers, flew off beyond the universe to show its vitality, to gaze at the extremes of life.

VAVOLKUSAM

Veuve Clicquot is different. And not just in its distinctive champege style. Creativity is in its DNA and is expressed through the color, design and, not least, functionality, that typiles the brand's creative world... not to mention a little dose of humour.