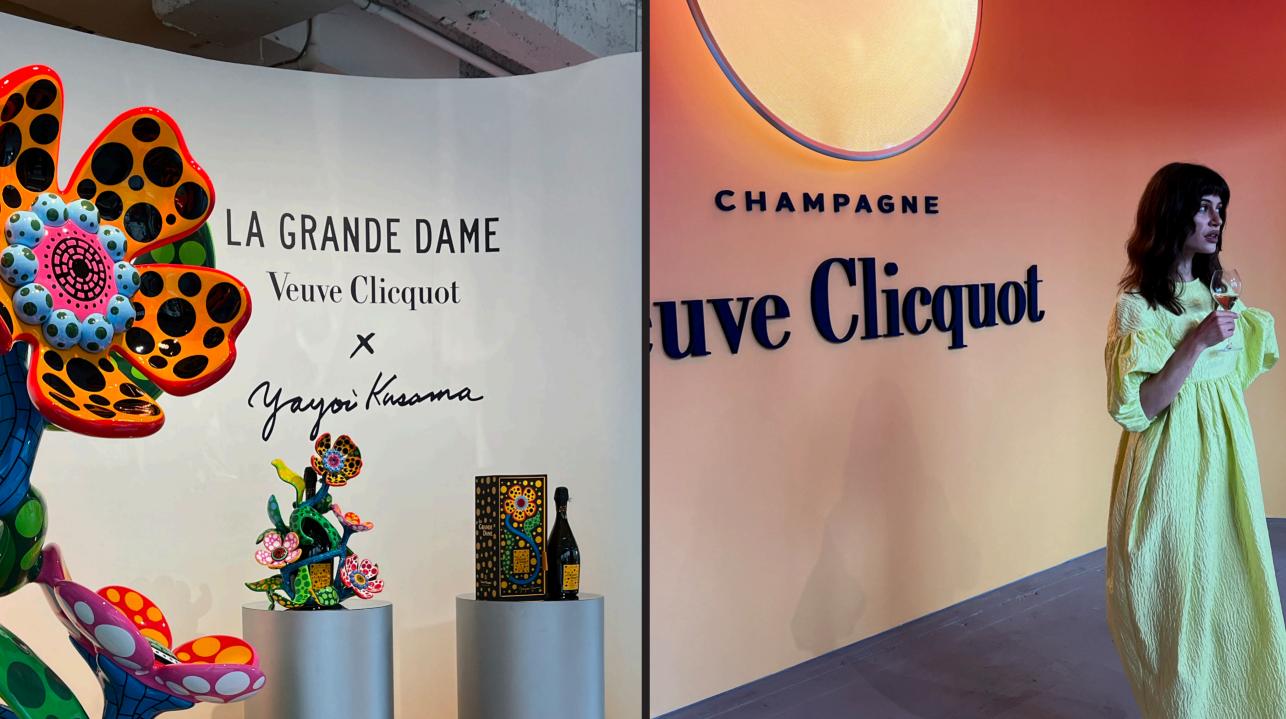

#### LA GRANDE DAME

**Veuve Clicquot** 

yayoi Kusama

My Heart That Blooms in The Darkness of The Night

From all my heart, the life of flowers flew away,
My everlasting affection for the flowers, flew off beyond the universe to show its vitality, to gaze at the extremes of life.

VAVOLKUSAM

Veuve Clicquot is different. And not just in its distinctive champege style. Creativity is in its DNA and is expressed through the color, design and, not least, functionality, that typiles the brand's creative world... not to mention a little dose of humour.