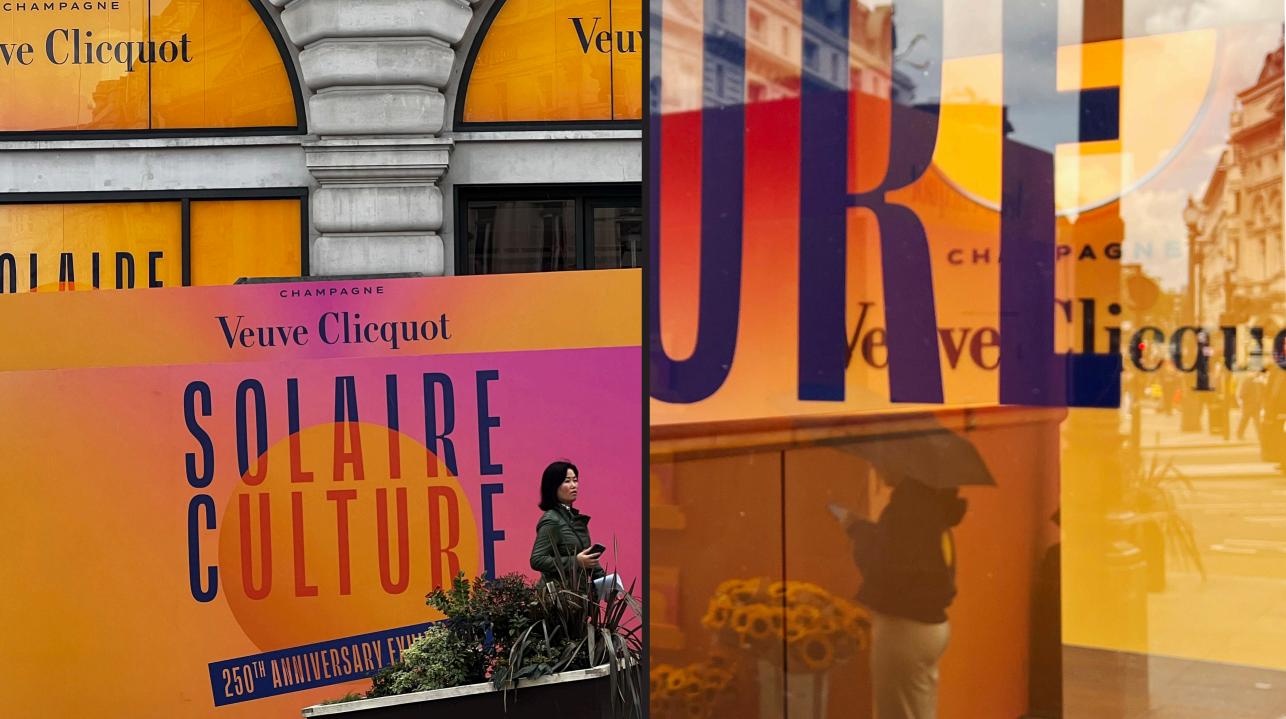

#### Veuve Clicquot

Tasked with infusing the space with bold art prints and decals on windows, floors, walls and surface graphics of all kinds, our goal was to help encapsulate the essence of Clicquot culture celebrating creativity, optimism and boldness.

From the exterior façade to the interior details, every aspect of the space was meticulously reimagined with surface graphic and prints, expertly installed by Ficklestix to reflect the iconic champagne house's vibrant legacy and its symbolic hue.

It was a pleasure collaborating with Arter on all things graphical and helping to bring this historic space to life!