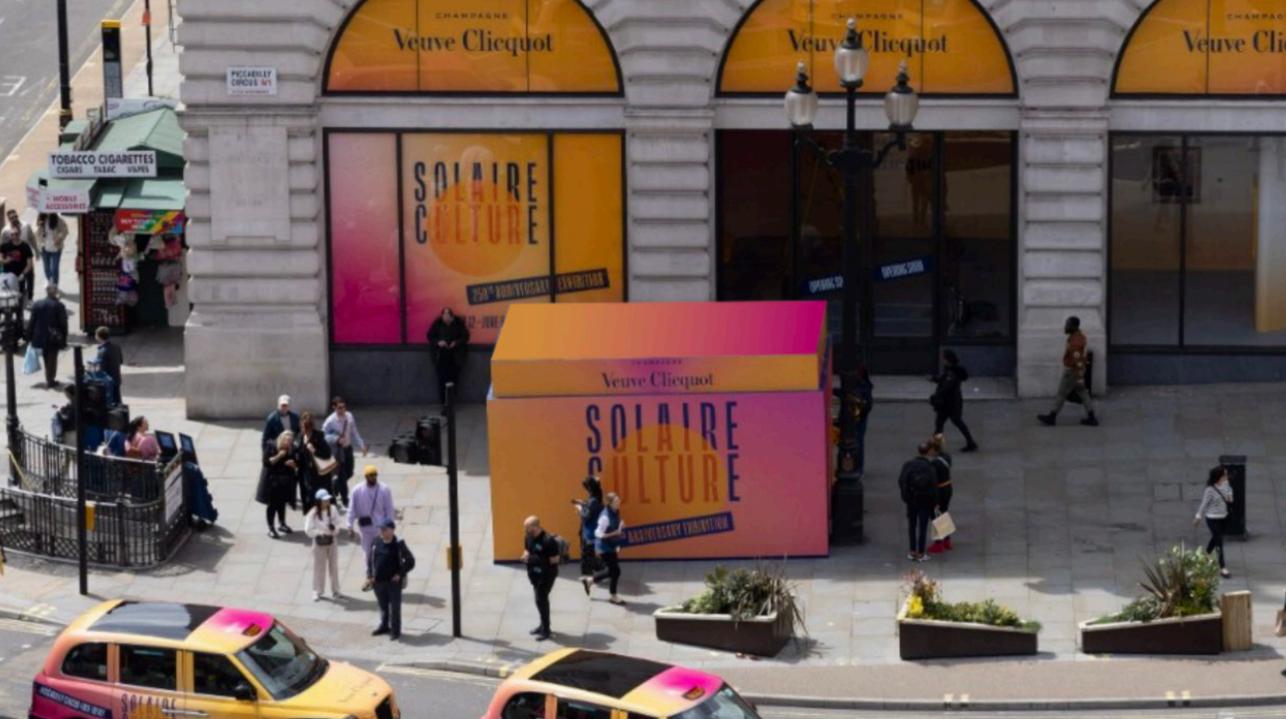

#### Veuve Clicquot

Tasked with infusing the space with bold art prints and decals on windows, floors, walls and surface graphics of all kinds, our goal was to help encapsulate the essence of Clicquot culture celebrating creativity, optimism and boldness.

From the exterior façade to the interior details, every aspect of the space was meticulously reimagined with surface graphic and prints, expertly installed by Ficklestix to reflect the iconic champagne house's vibrant legacy and its symbolic hue.

It was a pleasure collaborating with Arter on all things graphical and helping to bring this historic space to life!