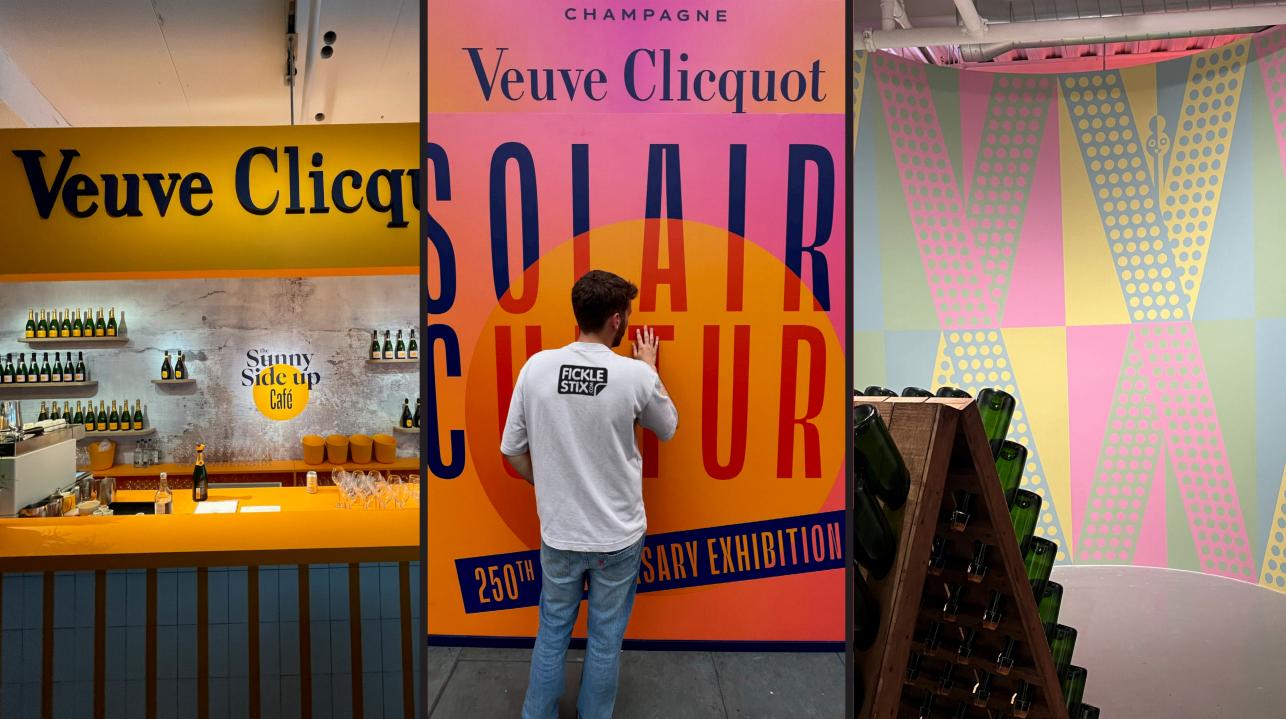

#### Veuve Clicquot

Tasked with infusing the space with bold art prints and decals on windows, floors, walls and surface graphics of all kinds, our goal was to help encapsulate the essence of Clicquot culture celebrating creativity, optimism and boldness.

From the exterior façade to the interior details, every aspect of the space was meticulously reimagined with surface graphic and prints, expertly installed by Ficklestix to reflect the iconic champagne house's vibrant legacy and its symbolic hue.

It was a pleasure collaborating with Arter on all things graphical and helping to bring this historic space to life!